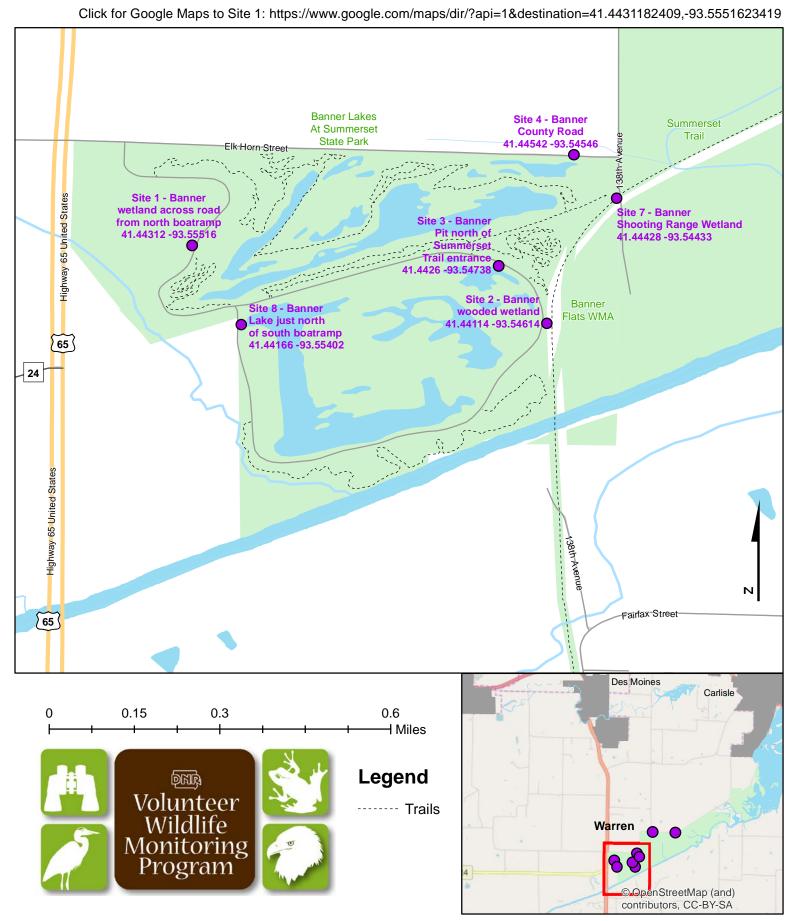

## Frog and Toad Call Survey Route Description

Route ID 43

Established: 1991

| Site Number | Name                                            | County | Latitude   | Longitude   | Directions                                                     |
|-------------|-------------------------------------------------|--------|------------|-------------|----------------------------------------------------------------|
| 1           | Banner wetland across road from north boatramp  | Warren | 41.4431182 | -93.5551623 |                                                                |
| 2           | Banner wooded wetland                           | Warren | 41.4411347 | -93.5461436 |                                                                |
| 3           | Banner Pit north of<br>Summerset Trail entrance | Warren | 41.4425971 | -93.5473769 |                                                                |
| 4           | Banner County Road                              | Warren | 41.4454165 | -93.5454613 |                                                                |
| 5           | Road Ditch 2                                    | Warren | 41.4524288 | -93.5387914 | Located along the road ditch near a large wetland.             |
| 6           | Drainageway                                     | Warren | 41.4522577 | -93.5290683 | Located by a drainageway along the road ditch near bike trail. |
| 7           | Banner Shooting Range<br>Wetland                | Warren | 41.4442779 | -93.5443264 |                                                                |
| 8           | Banner Lake just north of south boatramp        | Warren | 41.4416555 | -93.5540246 |                                                                |