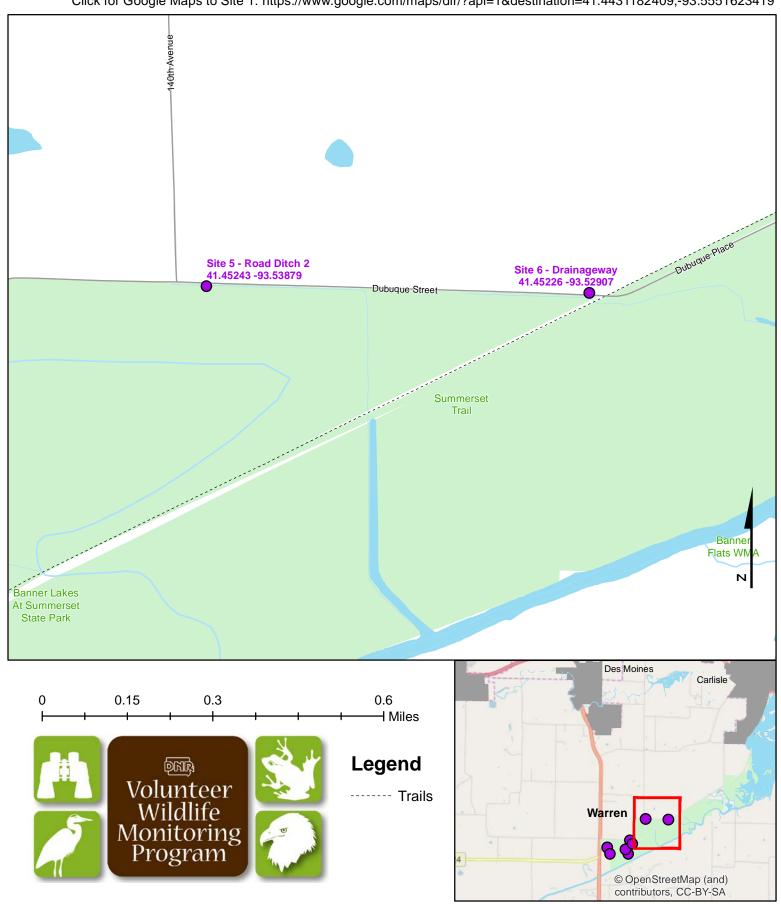

## Frog and Toad Call Survey Route Description

Route ID 43

Established: 1991

| Site Number | Name                                            | County | Latitude   | Longitude   | Directions                                                     |
|-------------|-------------------------------------------------|--------|------------|-------------|----------------------------------------------------------------|
| 1           | Banner wetland across road from north boatramp  | Warren | 41.4431182 | -93.5551623 |                                                                |
| 2           | Banner wooded wetland                           | Warren | 41.4411347 | -93.5461436 |                                                                |
| 3           | Banner Pit north of<br>Summerset Trail entrance | Warren | 41.4425971 | -93.5473769 |                                                                |
| 4           | Banner County Road                              | Warren | 41.4454165 | -93.5454613 |                                                                |
| 5           | Road Ditch 2                                    | Warren | 41.4524288 | -93.5387914 | Located along the road ditch near a large wetland.             |
| 6           | Drainageway                                     | Warren | 41.4522577 | -93.5290683 | Located by a drainageway along the road ditch near bike trail. |
| 7           | Banner Shooting Range<br>Wetland                | Warren | 41.4442779 | -93.5443264 |                                                                |
| 8           | Banner Lake just north of south boatramp        | Warren | 41.4416555 | -93.5540246 |                                                                |