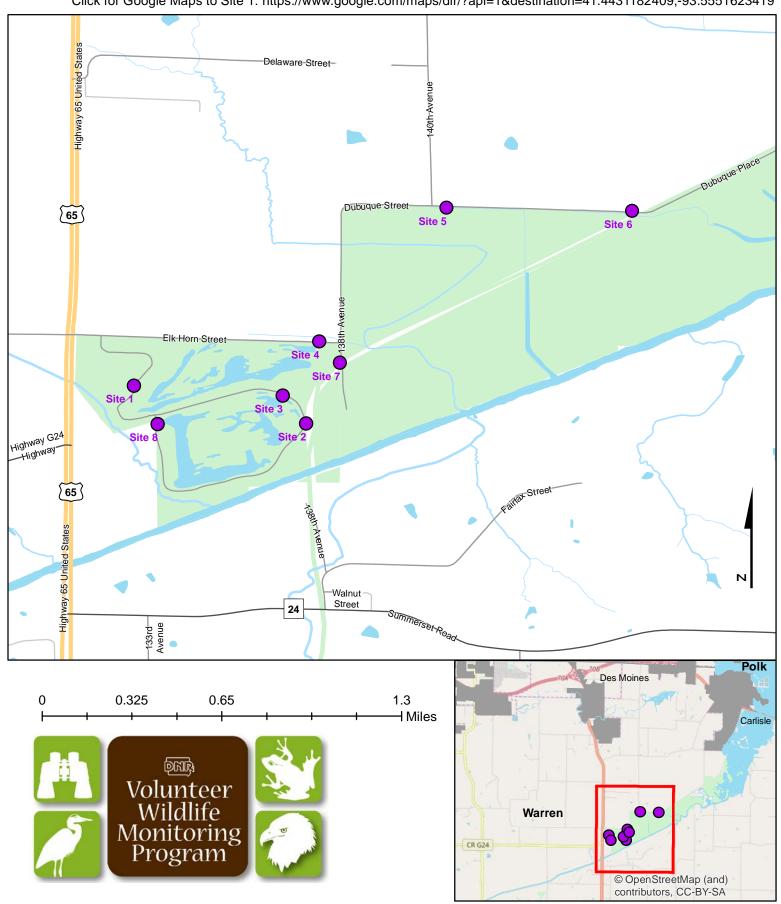

## Frog and Toad Call Survey Route Description

Route ID 43

Established: 1991

| Site Number | Name                                            | County | Latitude   | Longitude   | Directions                                                     |
|-------------|-------------------------------------------------|--------|------------|-------------|----------------------------------------------------------------|
| 1           | Banner wetland across road from north boatramp  | Warren | 41.4431182 | -93.5551623 |                                                                |
| 2           | Banner wooded wetland                           | Warren | 41.4411347 | -93.5461436 |                                                                |
| 3           | Banner Pit north of<br>Summerset Trail entrance | Warren | 41.4425971 | -93.5473769 |                                                                |
| 4           | Banner County Road                              | Warren | 41.4454165 | -93.5454613 |                                                                |
| 5           | Road Ditch 2                                    | Warren | 41.4524288 | -93.5387914 | Located along the road ditch near a large wetland.             |
| 6           | Drainageway                                     | Warren | 41.4522577 | -93.5290683 | Located by a drainageway along the road ditch near bike trail. |
| 7           | Banner Shooting Range<br>Wetland                | Warren | 41.4442779 | -93.5443264 |                                                                |
| 8           | Banner Lake just north of south boatramp        | Warren | 41.4416555 | -93.5540246 |                                                                |